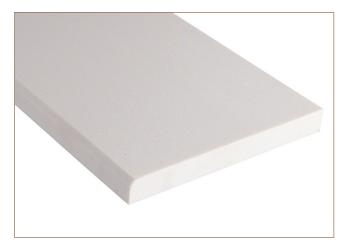

### White Marble 6x73 Single Beveled

#### THD2WH6X73SB

## SPECS

Size: 6"x73"

Thickness: 0.62"

Primary Color: White

Finish: Polished

Material Type: Engineered Marble

| Application | Residential | Commercial |
|-------------|-------------|------------|
| Counterotps | No          | No         |
| Flooring    | Yes         | Yes        |
| Wall        | No          | No         |