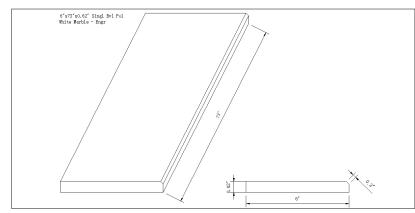

#### **DRAWING:**

## SPECS

Size: 6"x73"

Thickness: 0.62"

Primary Color: White

Finish: Polished

Material Type: Engineered Marble

| Application | Residential | Commercial |
|-------------|-------------|------------|
| Counterotps | No          | No         |
| Flooring    | Yes         | Yes        |
| Wall        | No          | No         |